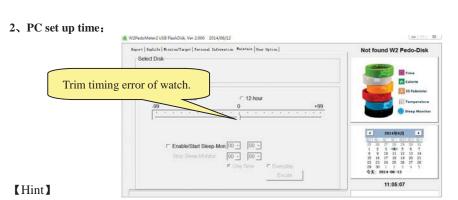

- 1 Click on the "execution time correction", the device will automatically correct and synchronize with the computer system time.
- ②Factory-set default display time is 24h system. It can set up as 12h system.
- 3) The progress bar of Time Set Column is used for fine tune adjustment of timing error. If the time is correct, please don't adjust this item.