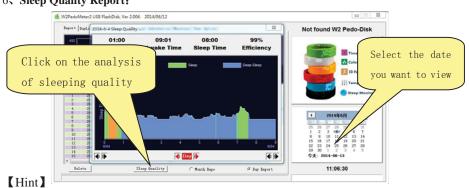

# 6. Sleep Quality Report:

### ①Turned on the sleeping monitor equipment is required to record your sleeping data.(Turn on or off please refer to the previous page)

- ②To view the sleeping quality report, please select the date you want to view, and then click the button of analysis for sleeping quality.