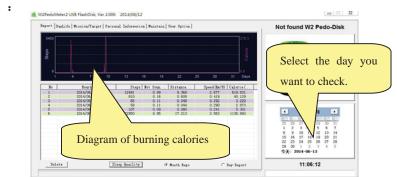

### 7、Report:

- (Hint) ① You can trace your burning calorie, movement steps and movement distance on this
- 2 You can click "Month Report" or "Day Report" to check data information of the current month or current day.
- ③ You could click the "calendar" in the right corner of the software interface to select the day you want to check.

# 8. Career:

### (Hint)

- ①You can trace your accumulative burning calorie, movement steps and movement distance on this page
- ②After clicking "Reset/Zero", the accumulated data will be zeroed on this page.

14