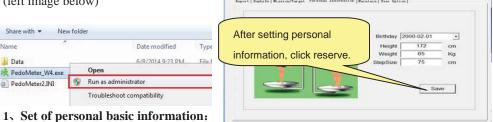

[Hint] Windows vista/windows7/windows8 needs to run this software as administrator (left image below)

[Hint] :Please set correct personal information, so that the machine could more accurately track your burning calorie, moving steps and moving distance.