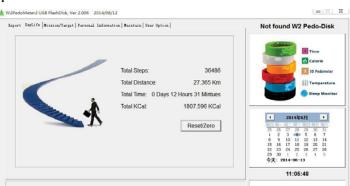

# 8. Career:

### (Hint)

- ①You can trace your accumulative burning calorie, movement steps and movement distance on this page
- ②After clicking "Reset/Zero", the accumulated data will be zeroed on this page.

14