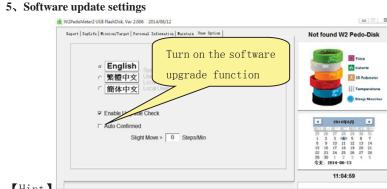

(Hint)

- ① After ticking the startup programs update checking, when there are new versions of software update, it will remind the users whether you need to update to upgrade.
- 2)Ticking automatically determined, when there is a new version of software update, the software will complete the upgrade automatically.