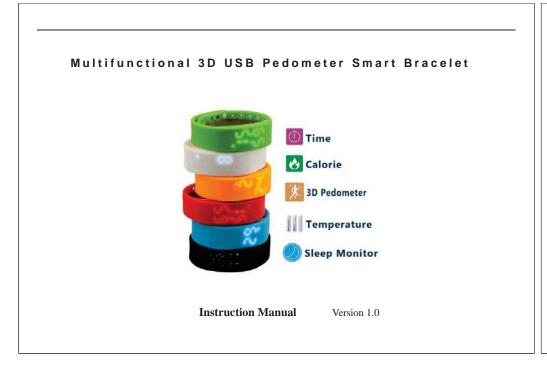

#### **Product Brief Introduction**

- Built-in 3D acceleration sensor with high sensitivity, can catch your each small action, Making
- more accurate pedometer • It can trace your burning calories, movement steps, movement distance, and also could set and inquire the complete of moving goal.
- With Temperature Display Function, easy for the users to know the environment temperature which he/she stayed in.
- Strap integrates USB interface, Plug and Play.
- With the function of exercise date memory, it could view the record amount of movement data by connecting the computer.
- Time/Date Display,adjust the time with computer synchronization.
- Intelligent sleeping monitoring, easy for the users to know or improve the sleeping quality.
- USB rechargeable watch, built-in rechargeable battery, it could be charging and data exchanging by connecting to the computer.
- Small and light body, Simple and Fashionable, Design of Circular arc for wrist, More comfortable