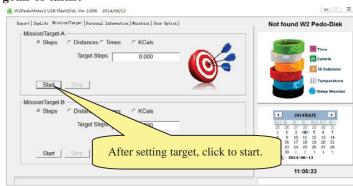

### (Hint)

- ①You can set and inquire the complete of your exercise goal on this page.
- ②Please click start after setting goal. The next exercise data will be added up to your set target.