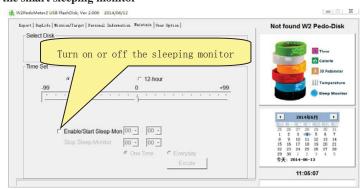

# 4. Set the smart sleeping monitor

- ①Need to turn on or off the sleeping monitor function could be set via this page.
- ②Turned on the sleeping monitor functions will bring more power consumption to this product. When the battery is lower, you should charge for it in time.